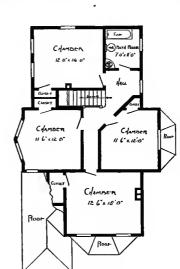

dth, 36 feet; length, 59

Blue prints consist of cellar and foundation plan; first and second floor plans; front, rear, two side elevations; wall sections, and all necessary interior details. Specifications consist of about twenty pages of typewritten matter.

# Design No. 1127



Second Floor Plan

eet 6 inches, exclusive of porch

Full and complete working plans and specifications of this house will be furnished for \$6.00. Cost of this house is from about \$2,200.00 to about \$2,450.00. according to the locality in which it is built.



# First Floor Plan

Blue prints consist of cellar and foundation plan; first and second floor plans; front, rear, two side elevations; wall sections and all necessary interior details. Specifications consist of about twenty pages of typewritten matter.



# Second Floor Plan Size: Width, 31 feet 6 inches; length, 45 feet, exclusive of porch

Full and complete working plans and specifications of this house will be furnished for \$5.00. Cost of this house is from about \$1,950.00 to about \$2,175.00, according to the locality in which it is built built.

# PRICE

of Blue Prints, together with a complete set of typewritten specifications is

ONLY \$5.00





PRICE of Blue Prints, together with a complete set of typewritten specifications, i only \$5.00. They save time and prevent waste of material.

# Size: Width, 28 feet 6 inches; length, 25 feet 6 inches, exclusive of porch

Blue prints consist of foundation plan; roof plan; first and second floor plans; front, rear, two side elevations; wall sections and all necessary interior details. Sp